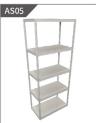

## [Exhibition Equipment Rental] **Style and Price**

黑色皮扶手椅 ¥90/exhibition 570Wx440Dx760SH mm

双人沙发 ¥750/exhibition 1500Lx700Dx450H mm

高吧桌 ¥200/exhibition 700Lx700Wx1000H mm

Shelf Rack 1000Lx500Wx2200H mm

950Wx1910H mm